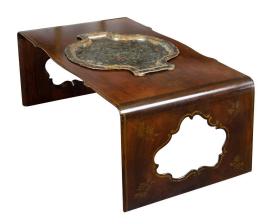

## ASIAN ROSEWOOD WATERFALL COFFEE TABLE WITH REMOVABLE TRAY AND PIERCED SIDES

## \$4,350

A vintage Asian rosewood waterfall coffee table from the mid 20th century, with removable tray and pierced sides. Created during the midcentury period, this rosewood coffee table features a rectangular top with removable tray in its center, falling gracefully into the sides. Pierced with scrolling cartouches and adorned with foliage, this rosewood waterfall coffee table will bring an exotic presence to any living room or covered patio.