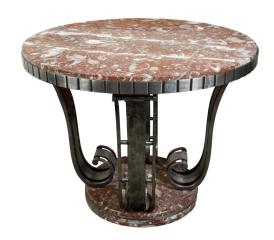

## ART DECO PERIOD FRENCH 1920S RAYMOND SUBES STEEL TABLE WITH RED MARBLE TOP

## \$22,500

A French Raymond Subes Art Deco period side table from the early 20th century, with steel scrolling base and red marble top. Created in France during the first quarter of the 20th century, this Art Deco table features a circular red marble top sitting above four steel scrolling legs resting on a petite marble plinth. With its elegant lines and complimenting colors, this Raymond Subes Art Deco table circa 1920 will bring a stylish presence to any home.