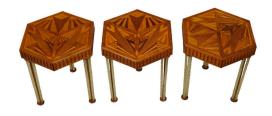

## \$3,750

Three Art Deco side tables from the mid 20th century, with hexagonal marquetry tops and lucite legs, priced and sold \$3,750 each. Created during the first half of the 20th century, these Art Deco side tables capture our attention with their exquisite hexagonal tops adorned with geometric marquetry, sitting above lucite legs on circular wooden feet. Purchased as a single or as a set, these three Art Deco side tables will bring a stylish presence to any home!

> Height: 21 in. (53.34 cm) Width: 17.5 in. (44.45 cm) Depth: 17.5 in. (44.45 cm)

SKU: A 3647 - A 3648 - A 3649