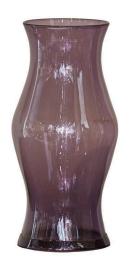

## AMETHYST MIDCENTURY PERIOD HURRICANE LAMP GLASS SHADES, A PAIR

\$2,200

A pair of Midcentury American Amethyst color glass hurricane lamp shades. Evoke a sense of Midcentury magic in your home with this exquisite pair of American Amethyst-colored glass hurricane lamp shades. Radiating with a rich purple hue reminiscent of rare gemstones, these lamp shades effortlessly blend the elegance of the past with a timeless appeal that resonates today. Boasting a top diameter of 5.25 inches, each shade is meticulously crafted to perfection, capturing the artistry and sophistication of mid-20th-century American design. The amethyst's deep tones captivate the eye, casting a gentle glow that's both enchanting and inviting. Such a pair serves not only as a functional accessory but also as a work of art. Perfect for dressing up a cherished lamp base or elevating a vintage-inspired space, these shades are sure to impress in a contemporary living room, a retro-inspired bedroom, or any space craving a touch of Midcentury charm. Consider illuminating your home's intimate nooks or using them as centerpieces during a candlelit dinner. With these shades, the possibilities to infuse warmth and classic elegance into your home are endless.

Height: 14 in (35.56 cm)

Diameter: 5.75 in (14.61 cm)

SKU: N/A