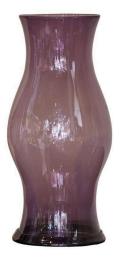

## AMETHYST MIDCENTURY PERIOD HURRICANE LAMP GLASS SHADES, A PAIR

\$2,200

A pair of Midcentury American Amethyst color glass hurricane lamp shades. Evoke a sense of Midcentury magic in your home with this exquisite pair of American Amethyst-colored glass hurricane lamp shades. Radiating with a rich purple hue reminiscent of rare gemstones, these lamp shades effortlessly blend the elegance of the past with a timeless appeal that resonates today. Boasting a top diameter of 5.25 inches, each shade is meticulously crafted to perfection, capturing the artistry and sophistication of mid-20th-century American design. The amethyst's deep tones captivate the eye, casting a gentle glow that's both enchanting and inviting. Such a pair serves not only as a functional accessory but also as a work of art. Perfect for dressing up a cherished lamp base or elevating a vintage-inspired space, these shades are sure to impress in a contemporary living room, a retro-inspired bedroom, or any space craving a touch of Midcentury charm. Consider illuminating your home's intimate nooks or using them as centerpieces during a candlelit dinner. With these shades, the possibilities to infuse warmth and classic elegance into your home are endless.

Height: 14 in (35.56 cm)

Diameter: 5.75 in (14.61 cm)

SKU: N/A