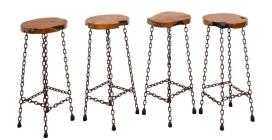

## AMERICAN 20TH CENTURY WOOD SLAB AND CHAIN LINKS STOOLS, SOLD EACH

## **\$1,125**

Four American chain stools from the 20th century with wood slab seats, priced and sold \$1,125 each. Made in the USA during the 20th century, these stools each feature an irregular wood slab seat resting on four chain legs connected to one another through side stretchers. With their unusual lines and rustic presence, these American 20th century stools will bring a touch of authenticity to any home, particularly displayed in a kitchen.

Height: 29 in. (73.66 cm)

Diameter: 13 in. (33.02 cm)

Seat Height: 29 in. (73.66 cm)

**SKU:** A 3572 - A 3573 - A 3574 - A 3575