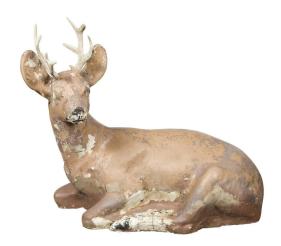

## AMERICAN 1950S CONCRETE RECLINING DEER WITH ANTLERS AND WEATHERED APPEARANCE

## \$1,950

An American concrete deer from the mid-20th century, with nicely weathered appearance. Made in the US during the 1950s, this concrete deer charms us with its lovely subject and great patina. Reclining on the ground, the deer is turning his head sideways, his attention drawn to something invisible to us. Topped with antlers, this American midcentury concrete deer will bring a rustic touch of authenticity to any garden!

Height: 25.5 in. (64.77 cm)

Width: 28 in. (71.12 cm)

Depth: 10 in. (25.4 cm)

**SKU:** A 3003