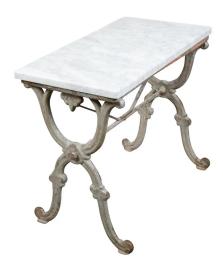

## 19TH CENTURY FRENCH IRON CONSOLE TABLE WITH WHITE MARBLE TOP AND X-FORM BASE

\$3,750

A French iron console table from the 19th century, with white marble top and X-Form base. Created in France during the 19th century, this console table features a rectangular white marble top sitting above an elegant double X-Form base with cross stretcher and distressed patina. With its graceful lines and weathered appearance, this 19th century French iron console table will bring a touch of authenticity to any home, indoors or outdoors.