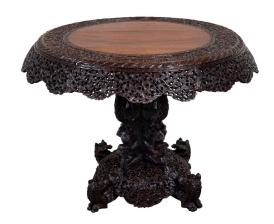

## 19TH CENTURY BURMESE HAND-CARVED SIDE PEDESTAL TABLE WITH MYTHICAL ANIMALS

\$9,975

A Burmese hand-carved side table from the 19th century, with mythical animals and foliage. Created in Burma during the 19th century, this side table captures our attention with its two-toned appearance and beautifully carved apron. Raised on a pedestal adorned with carved mythical animals, this 19th century Burmese side table will make for a great focal points in any home!

Height: 30 in. (76.2 cm)

Diameter: 40.5 in. (102.87 cm)

**SKU:** A 3580