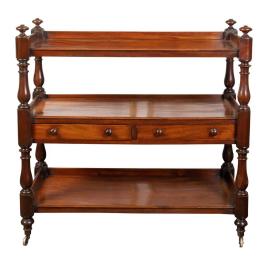

## 1820S MAHOGANY ENGLISH TROLLEY ON CASTERS WITH OPEN SHELVES AND TWO DRAWERS

## \$11,850

An English mahogany trolley from the early 19th century, with two drawers and brass casters. Created in England during the first quarter of the 19th century, this mahogany trolley features an upper shelf surrounded by a three-quarter gallery accented with finials, sitting above two drawers and an additional shelf. Raised on turned supports mounted on brass casters, this English mahogany trolley circa 1820 will bring an elegant presence to any dining room or living room!