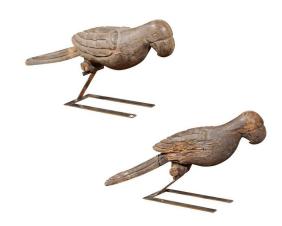

## PAIR OF ITALIAN CARVED WOODEN PARROTS CIRCA 1880, MOUNTED ON MODERN STEEL BASES

\$7,995

A pair of life size Italian carved wooden parrot sculptures from the late 19th century, mounted on modern steel bases. I fell in love with this pair of carved parrots as soon as I laid my eyes on them! The natural wood, combined with the simple yet precise carving, create a beautiful rendition of these birds. They are mounted on modern steel bases that allow them to be positioned in a forward movement. The more noticeable wear of the second parrot witnesses the aging of the pieces. With their lovely presence, this pair of Italian carved wood bird sculptures circa 1880 will enliven any chest-of-drawer, console table or side table beautifully.