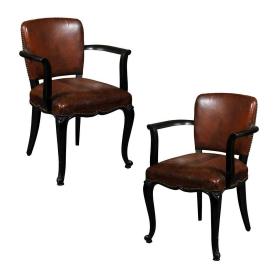

## PAIR OF FRENCH 1920S ART DECO ARMCHAIRS WITH EBONIZED WOOD AND ORIGINAL LEATHER

\$5,100

This pair of French Art Deco armchairs from the early 20th century features their original brown leather backs and seats over an ebonized wood structure. The backs, decorated with nail head trims, are slightly curved, allowing the sitter to rest his / her back comfortably. The scrolled-out arms rest on a slightly scalloped seat, accented by the nail head décor. The front legs are reminiscent of the Louis XV era with their cabriole shape, while the back legs bring to mind the Empire period. Needless to say, this is a perfect mix of elegance and refinement, birthed in tradition with a twist of modernity, which would make this pair of French Art Deco armchairs from the 1920s – 1930s a wonderful addition to any home.