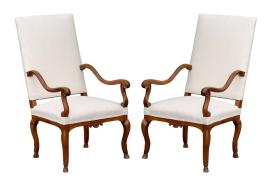

## PAIR OF FRENCH WALNUT RÉGENCE STYLE UPHOLSTERED ARMCHAIRS, CIRCA 1820

\$9,750

This pair of French Régence style 19th century high slanted back "fauteuils à la Reine" are upholstered in a smooth muslin that contrasts nicely with the warmth of the walnut wood. The chairs are raised on four simple cabriole legs gently resting on hoofed feet. The skirt is adorned with a delicate motif, made of a carved shell flanked with lovely volutes. Each chair features sinuous scrolled arms. These beautiful high backed French walnut armchairs circa 1820 would make a commanding statement in any home, particularly in a living room or sitting room.