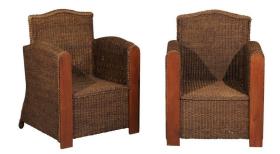

## PAIR OF FRENCH VINTAGE WICKER CLUB CHAIRS WITH CAMEL BACK AND TALL ARMS

## \$2,500

A pair of French vintage wicker and wood club chairs from the mid-20th century. Featuring a wicker body with wooden arm supports, each chair is adorned with a straight camel back. The tall straight arms provide a greater sense of privacy and the clean lines, along with the textured simplicity of the wicker material makes this pair of French club chairs circa 1950 a perfect choice for any home, particularly a beach house or mountain cabin, bringing a relaxed touch to any room.

29.25"W x 28.25"D x 39"H

**SKU:** F 1759