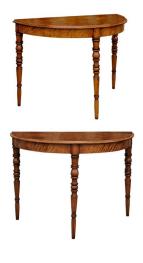

## PAIR OF FRENCH MAPLE DEMILUNE TABLES WITH TURNED LEGS FROM THE 1840S

## \$8,650

A pair of French maple demilune consoles tables with turned legs from the mid-19th century. Each demilune features a semicircular top with beveled edge sitting atop three beautifully turned legs. The rich finish of the maple wood compliments the simplicity of the top and elegance of the legs. Placed anywhere in a home, this pair of French, 1840s demilune consoles tables would look wonderful in a living room, foyer or family room.