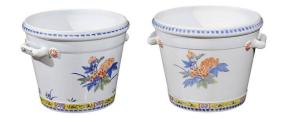

## \$4,350

This pair of French faience cache pots or jardinières from the mid-20th century feature round and white bodies, adorned with blue lining decor on the lips as well as exquisite hand-painted bouquets of flowers in the center with blue, green and orange tones. The delicate floral motifs are reprised at the bottom of each pot, placed on a background of yellow color. Two side handles complete the décor. This pair of cache pots, circa 1950 is signed (For Tiffany Faience), and was indeed made in France for Tiffany & Co. The pair would look wonderful perhaps on a tabletop, credenza or enfilade.