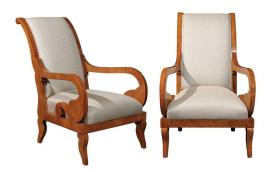

## PAIR OF BIEDERMEIER MID 19TH CENTURY AUSTRIAN ARMCHAIRS WITH SCROLLED ARMS

## \$12,000

This pair of Austrian upholstered Biedermeier armchairs from the mid 19th century features slanted backs with discreet scrolls in the top rail. The lovely arms are the definite focal point of the ensemble, with their exquisite s-scroll supports and circular inlaid motifs. The chairs are raised on delicately curved feet with banded veneer, also present on the rest of the structure. The neutral colored upholstery enhances the subtlety and richness of the wood finish. This comfortable pair of Austrian Biedermeier armchairs circa 1860 would be a great compliment to any home.