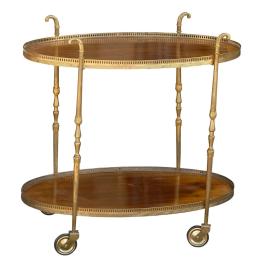

## VINTAGE ITALIAN MIDCENTURY OVAL MAHOGANY AND BRASS TROLLEY WITH PIERCED GALLERY

\$2,850

An Italian vintage oval mahogany and brass trolley from the 1950s. This Italian two-tiered tea cart features two mahogany shelves, each surrounded by a delicate pierced brass gallery. The cart is supported by four thin brass legs, with lotiform motifs and gracefully curved tops. The ensemble is raised on four wheels, allowing the cart to be moved easily. With its elegant Silhouette and exquisite mahogany contrasting with the golden hue of the brass, this Italian midcentury trolley will be a stylish addition to any living room.

HEIGHT: 30 in. (76 cm) WIDTH: 30.75 in. (78 cm) DEPTH: 17.5 in. (44 cm)

SKU: F 7262