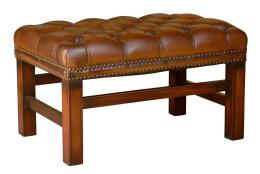

## ENGLISH MID-CENTURY WOODEN BENCH WITH BROWN TUFTED LEATHER SEAT

\$2,100

This English wooden bench from the mid-20th century features a rectangular brown leather tufted seat with double nailhead trim on the surround. The bench is raised on four simple straight legs with side stretchers placed at varying heights. This English wooden bench, circa 1940 could be easily placed anywhere, from a bedroom to a living room to a den.