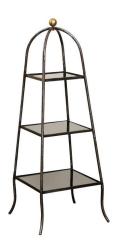

## ITALIAN MID-CENTURY STEEL TIERED STAND WITH BLACK GLASS SHELVES AND DOMED TOP

\$1,500

This steel Mid-Century Italian Stand features a domed top adorned with a round brass finial at the top, over three elegant black glass shelves. Each shelf, safely secured in the steel frame, increases in size from top to bottom. The rounded shape of the frame lets your eye delicately follow the succession of shelves to end up looking at the slightly splayed feet. This good-looking tiered Stand, circa 1950-1960 would adorn any room beautifully, particularly when decorated with your favorite decorative objects.

14 x 14 x 37 hi

**SKU:** F 9055