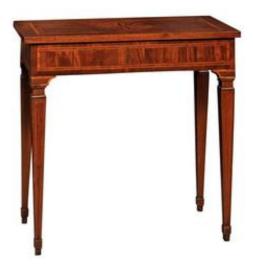

## ITALIAN 18TH CENTURY CONSOLE TABLE WITH MARQUETRY INLAID TOP AND TAPERED LEGS

\$6,975

This Italian console table from the late 18th century features an exquisite rectangular top decorated with a delicate marquetry. An inlaid banding frames the top, receiving in its centre a beautifully designed star motif. The apron is also adorned with the same rectangular banding on all sides. The table is raised on four elegant tapered legs. This Italian walnut inlaid console table, circa 1780 would decorate any room beautifully, perhaps a foyer, living room or hallway.

30.25 in.Hx29.75 in.Wx14.75 in.D

**SKU:** F 9120