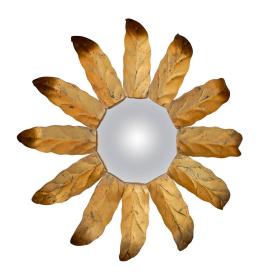

## 1940S SPANISH SUNBURST MIRROR WITH DARKENED GILT METAL LEAVES AND CONVEX GLASS

\$2,995

A Spanish gilt metal sunburst mirror with convex glass from the mid-20th century. This 1940s Spanish round mirror features an unusual frame made of gilt metal leaves beautifully darkened at their extremities. Each leaf gently curves forward, creating an even stronger effect of light and shadow. Set inside this exquisite frame a convex mirror, not original to the piece, distorts the image it reflects. While this is not the kind of mirror to shave by or put makeup on with, it opens up the space and creates an interesting reflection of the surrounding world. Placed anywhere in a home, it will be a great decorative accent.

HEIGHT: 27.5 in. (70 cm) DIAMETER: 27.5 in. (70 cm)

**SKU:** F 7247