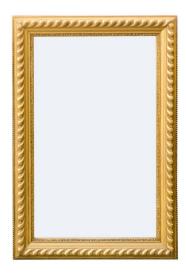

## FRENCH RECTANGULAR GILTWOOD MIRROR WITH GADROONED AND BEADED FRAME, CIRCA 1900

\$3,600

A French giltwood rectangular mirror with gadrooning from the early 20th century. This French mirror features a rectangular frame, adorned with a beautiful variety of moldings, from small beads to ropes and large gadroons. The inner frame surrounding the glass, is decorated with a series of low-relief scrolls, contrasting perfectly with the outer frame. Placed anywhere in a home, this elegant French giltwood mirror circa 1900 will brighten up any wall, perhaps placed above a credenza, console table or a chest-of-drawers.