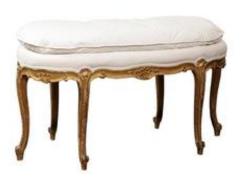

## FRENCH LOUIS XV STYLE UPHOLSTERED BENCH WITH GILTWOOD FRAME, CIRCA 1920

\$4,200

This exquisite French Louis XV style bench from the early 20th century features an oval shaped smooth muslin upholstered seat with custom-made cushion over a lovely giltwood body. The curvy skirt is delicately decorated with stylized shell motifs. The piece is raised on six elegant cabriole legs with scrolled feet. The old gilding over gesso shows a wonderful patina. This elegant French Louis XV style bench, circa 1920 would be a charming addition to any living room or bedroom.