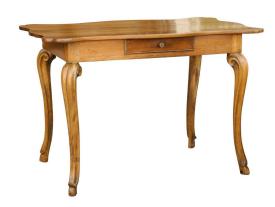

## FRENCH 1850 WRITING TABLE WITH CURVY TOP, SINGLE DRAWER AND CABRIOLE LEGS

\$5,500

This French Louis XV style mid-19th century wooden desk / writing table features a beautifully curvy three-plank top over a simple apron with a single drawer. The table is raised on four elegant cabriole legs, raised on hoofed feet. With its blond colored wood, the wonderful curviness of its top and volutes on its legs, this French writing table, circa 1850 would make a wonderful addition to any office, library, bedroom or living room.

HEIGHT: 29.75 in. (76 cm) WIDTH: 43.5 in. (110 cm) DEPTH: 26.5 in. (67 cm)

**SKU:** F 8020