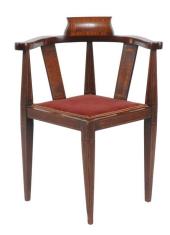

## FRENCH 1900S MAHOGANY CORNER CHILD CHAIR WITH CROSSBANDING AND TAPERED LEGS

\$1,100

A French mahogany child corner chair with banded inlay from the turn of the century. This French corner child chair features an exquisite mahogany structure, delicately adorned with a crossbanded inlay, alternating with a discreet banding. The seat is adorned with a thin red cushion while the ensemble is raised on four elegant tapered legs. With its classical lines and beautifully veneered finish, this French corner child chair, circa 1900 will be a charming addition to any home, particularly in a child's bedroom.