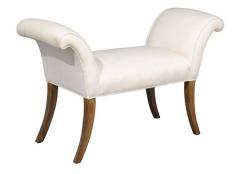

## \$2,950

An English Mid-Century Modern small size bench with out-scrolled arms and saber legs. This English bench from the 1950s captures the attention with its sleek lines and simple upholstery. The out-scrolled arms are placed in perfect continuity of the saber legs, creating a crescent shape on both sides. Upholstered in a muslin with single welt, the bench is raised on four saber legs with a slight lime looking wash. With its lovely Silhouette and cute proportions, this English bench is the perfect accent for any home, perhaps placed next to a coffee table or under a window.