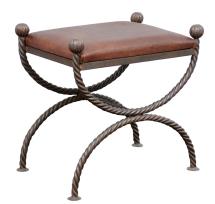

## ENGLISH MID-CENTURY MODERN CURULE STYLE STOOL WITH LEATHER SEAT AND IRON BASE

## \$3,150

This English Curule style stool from the mid-20th century features a rectangular brown embossed leather seat over a savonarola rope style iron base. Each corner of the seat is marked with a round finial, adorned with gadroon shaped motifs. The arched base reminds us of antique Roman seats. Discreet yet elegant, this English leather and iron stool, circa 1950 would bring a charming presence to any room.