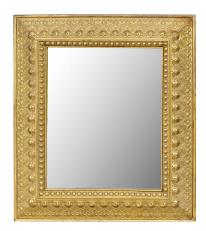

## DUTCH REPOUSSÉ BRASS BEVELED EDGE MIRROR WITH HEART MOTIFS, CIRCA 1880

\$5,995

This Dutch gilded mirror from the late 19th century features an exquisite bevelled repoussé brass frame. The wonderful frame is made of a rhythmic repetition of floral motifs delicately protected by intertwined volutes shaping a succession of hearts. The inner border is adorned with beads, reminiscent of large size nailheads. The clear mirror provides excellent reflection. This fabulous Dutch mirror, circa 1880 would brighten up any room, perhaps above a chest of drawers or console table, or in a powder room.

3 ft. 2 in.H x 2 ft. 9 in.W x 5.5 in.D 95 cmH x 84 cmW x 14 cmD

**SKU:** F 9159