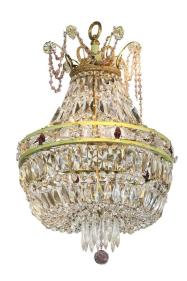

## CRYSTAL CHANDELIER IN BASKET SHAPE

\$2,995

This petite French crystal chandelier from the mid 20th century features a lovely basket shape. Reminiscent of the Empire taste, the chandelier is made of a metal double ring adorned with diamond shaped crystals of amethyst color. The crystals give a subtle rhythm to the horizontal band. An organized variety of crystals drape the upper section of the chandelier, connecting the ring to the gilded crest in a concave movement. Taking an opposite convex shape, the lower crystals lead the eye to the spear shaped ones from which an amethyst color finial hangs. Its small size, elegant décor and basket shape would make this French chandelier circa 1950 a beautiful accent in any home. It has been wired for the American market and is ready to be hung.

DIAMETER 17 in. (43 cm) 26 in Hi

**SKU:** 8362