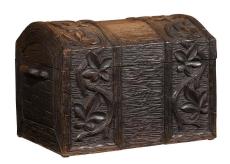

## FRENCH CARVED WOOD BLACK FOREST TURN OF THE CENTURY TRUNK WITH FLORAL DÉCOR

## \$2,200

This French carved wood Black Forest trunk circa 1890-1900 features a beautifully hand-carved floral décor. The textured background is left visible in the center of the piece while elegant curvy foliage flanks the sides in the front and top of the trunk. Two side handles allow an easier transport of the piece. Its medium size, dark finish and lovely carved decoration would make this Black Forest Trunk a great decorative object, perhaps in a living room or a den.