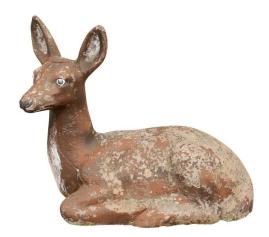

## 1950S FRENCH VINTAGE SEATED DEER PAINTED SCULPTURE CAST IN RECONSTITUTED STONE

## \$1,200

A vintage French painted seated deer sculpture cast in reconstituted stone from the mid 20th century. This French painted statue features a quietly seated deer, with its ears and eyes focused on a scene invisible to us. While the pose is relaxed, the facial expression is alert, demonstrating that the deer could jump on its feet at any moment. The beautifully weathered patina witnesses the outdoors life of this sculpture. Placed anywhere in a home, indoors or outdoors, this French 1950s painted deer will bring a charming touch to any décor.